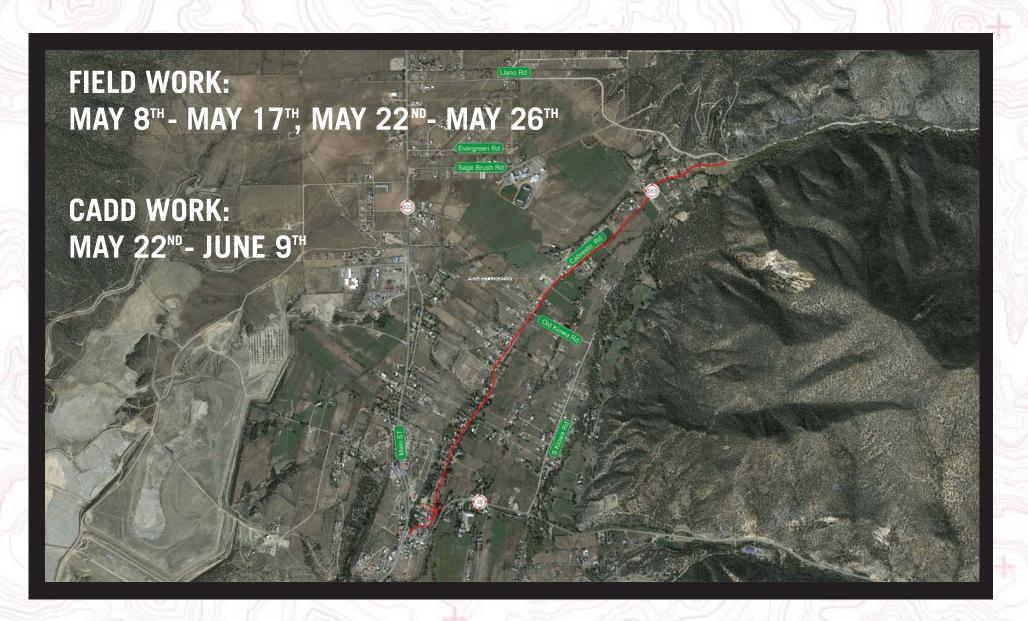

## CABRESTO ROAD RECONSTRUCTION PROJECT - TOPOGRAPHIC SURVEY NOTIFICATION

## ATTENTION RESIDENTS OF CABRESTO ROAD:

Please be advised that the Village has retained its Consultant, Wilson & Company, to commence topographic survey of Cabresto Road. You may see temporary roadway signs, equipment, and personnel wearing vests that are performing field survey of the corridor.